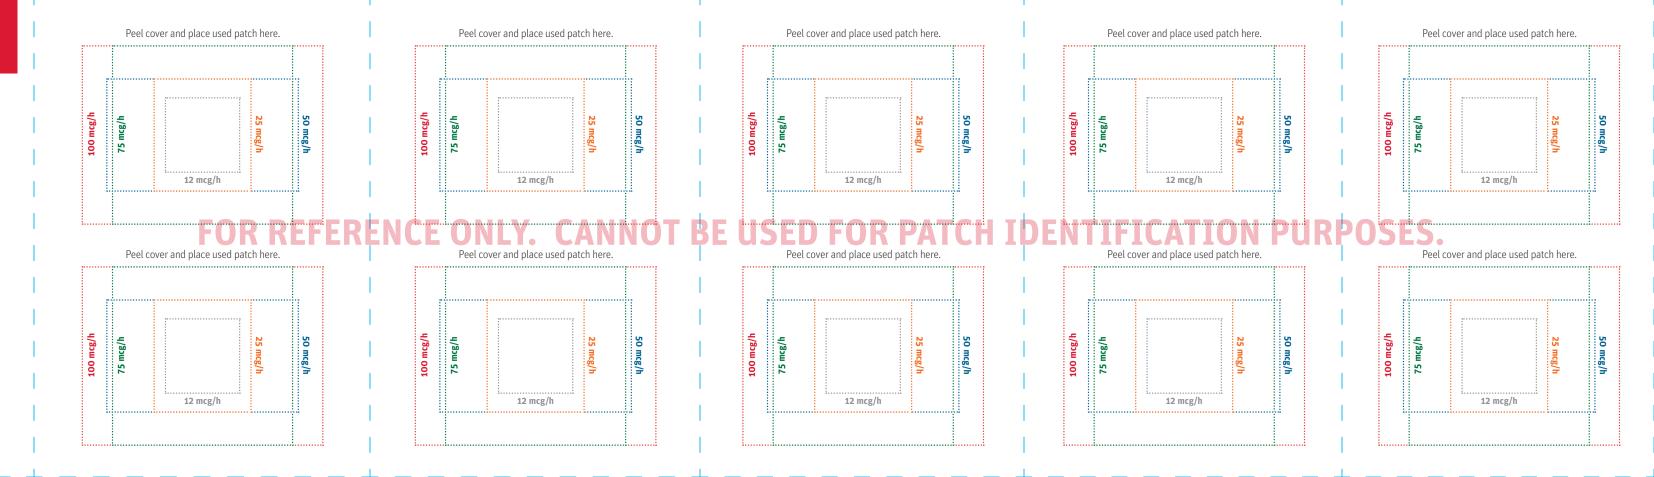

Use this sheet to return **ALL** of your used patches.

## Instructions:

- 1. Once you remove a used patch from your skin, stick the used patch on this sheet in the numbered boxes.
- Store this sheet out of sight and out of reach of children/pets.
- 3. After applying your last patch, return this sheet with the used patches to the pharmacy to pick up your next supply.